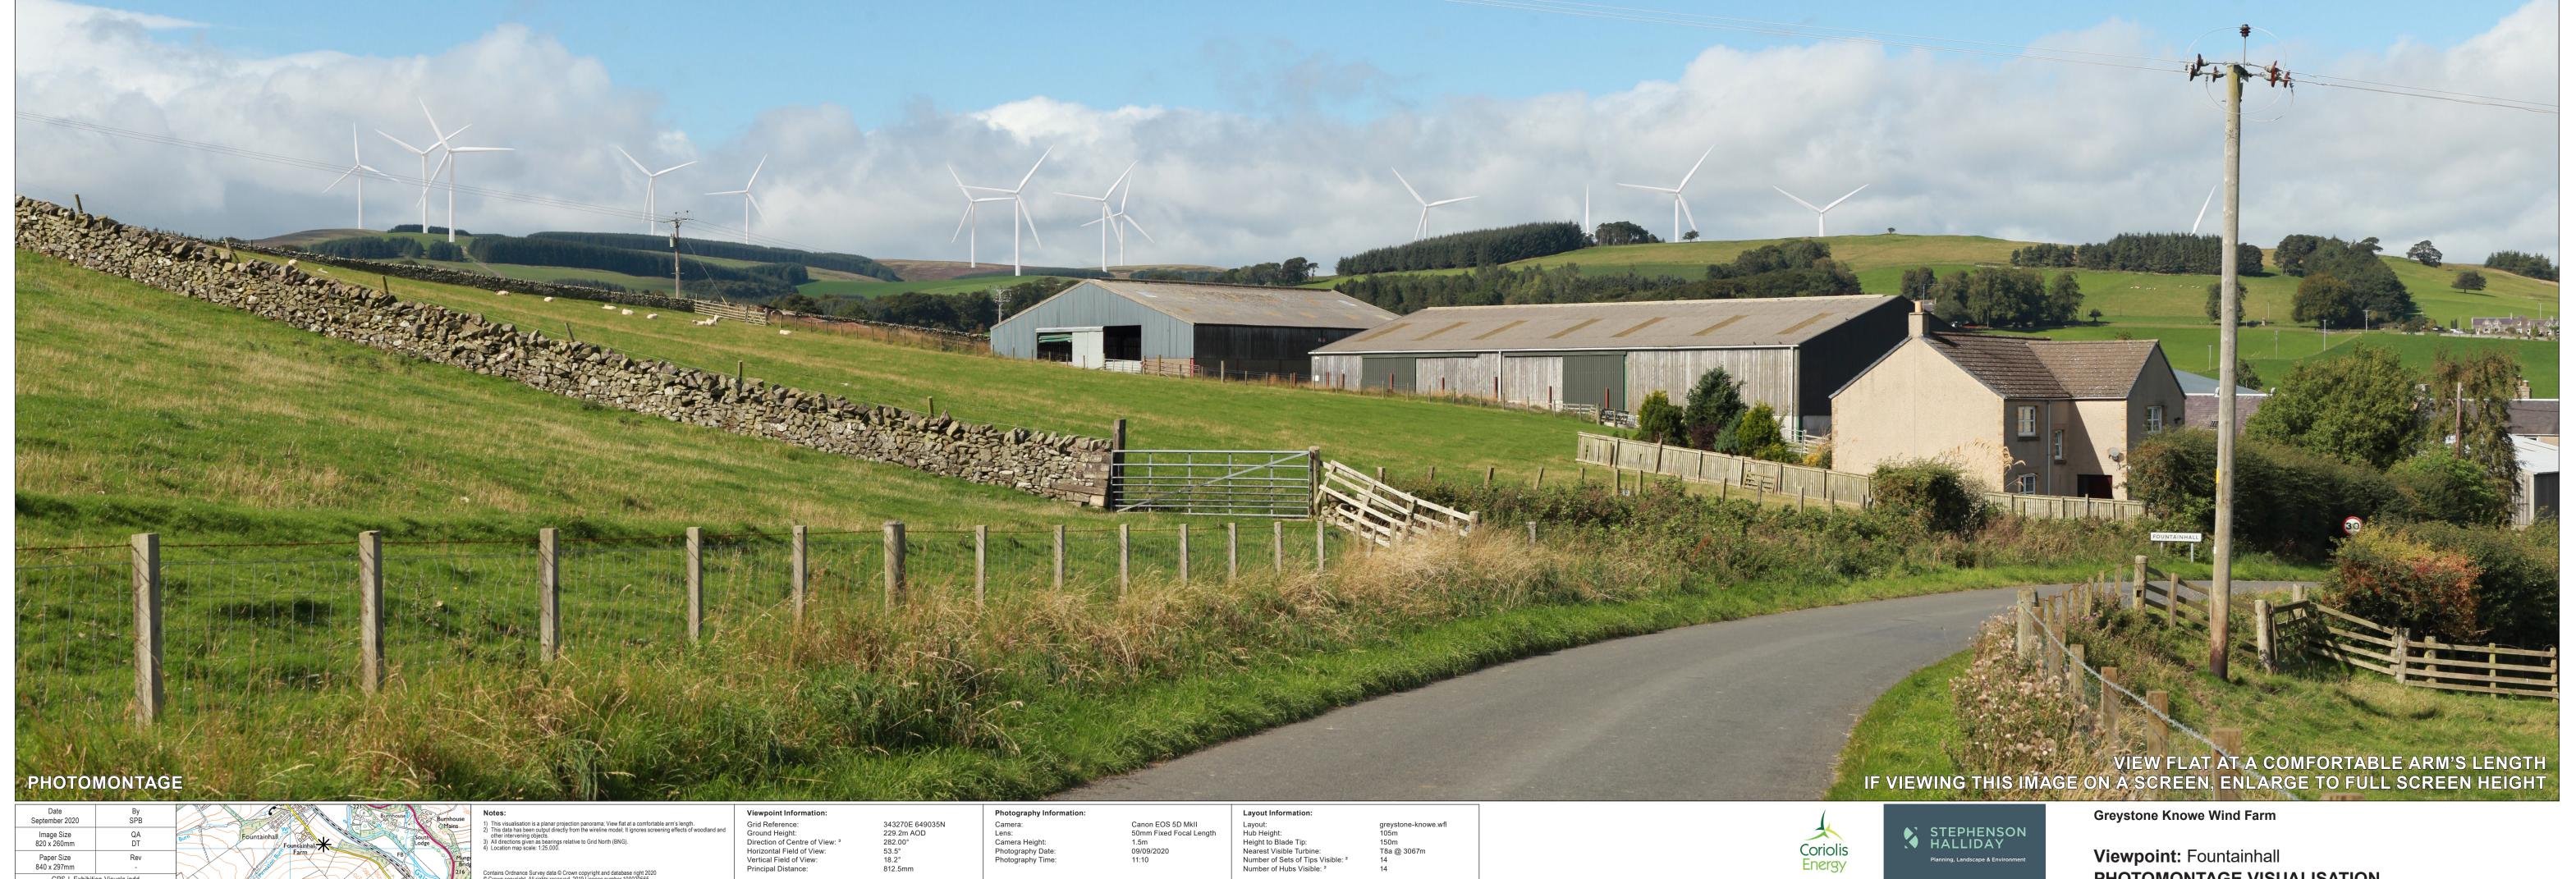

Layout:
Hub Height:
Height to Blade Tip:
Nearest Visible Turbine:
Number of Sets of Tips Visible: <sup>2</sup>
Number of Hubs Visible: <sup>2</sup>

T8a @ 3067m 14

Viewpoint: Fountainhall PHOTOMONTAGE VISUALISATION

346169E 644475N 205.3m AOD 306.30° 53.5° 18.2° 812.5mm

Camera: Lens: Camera Height: Photography Date: Photography Time:

Layout:
Hub Height:
Height to Blade Tip:
Nearest Visible Turbine:
Number of Sets of Tips Visible: <sup>2</sup>
Number of Hubs Visible: <sup>2</sup>