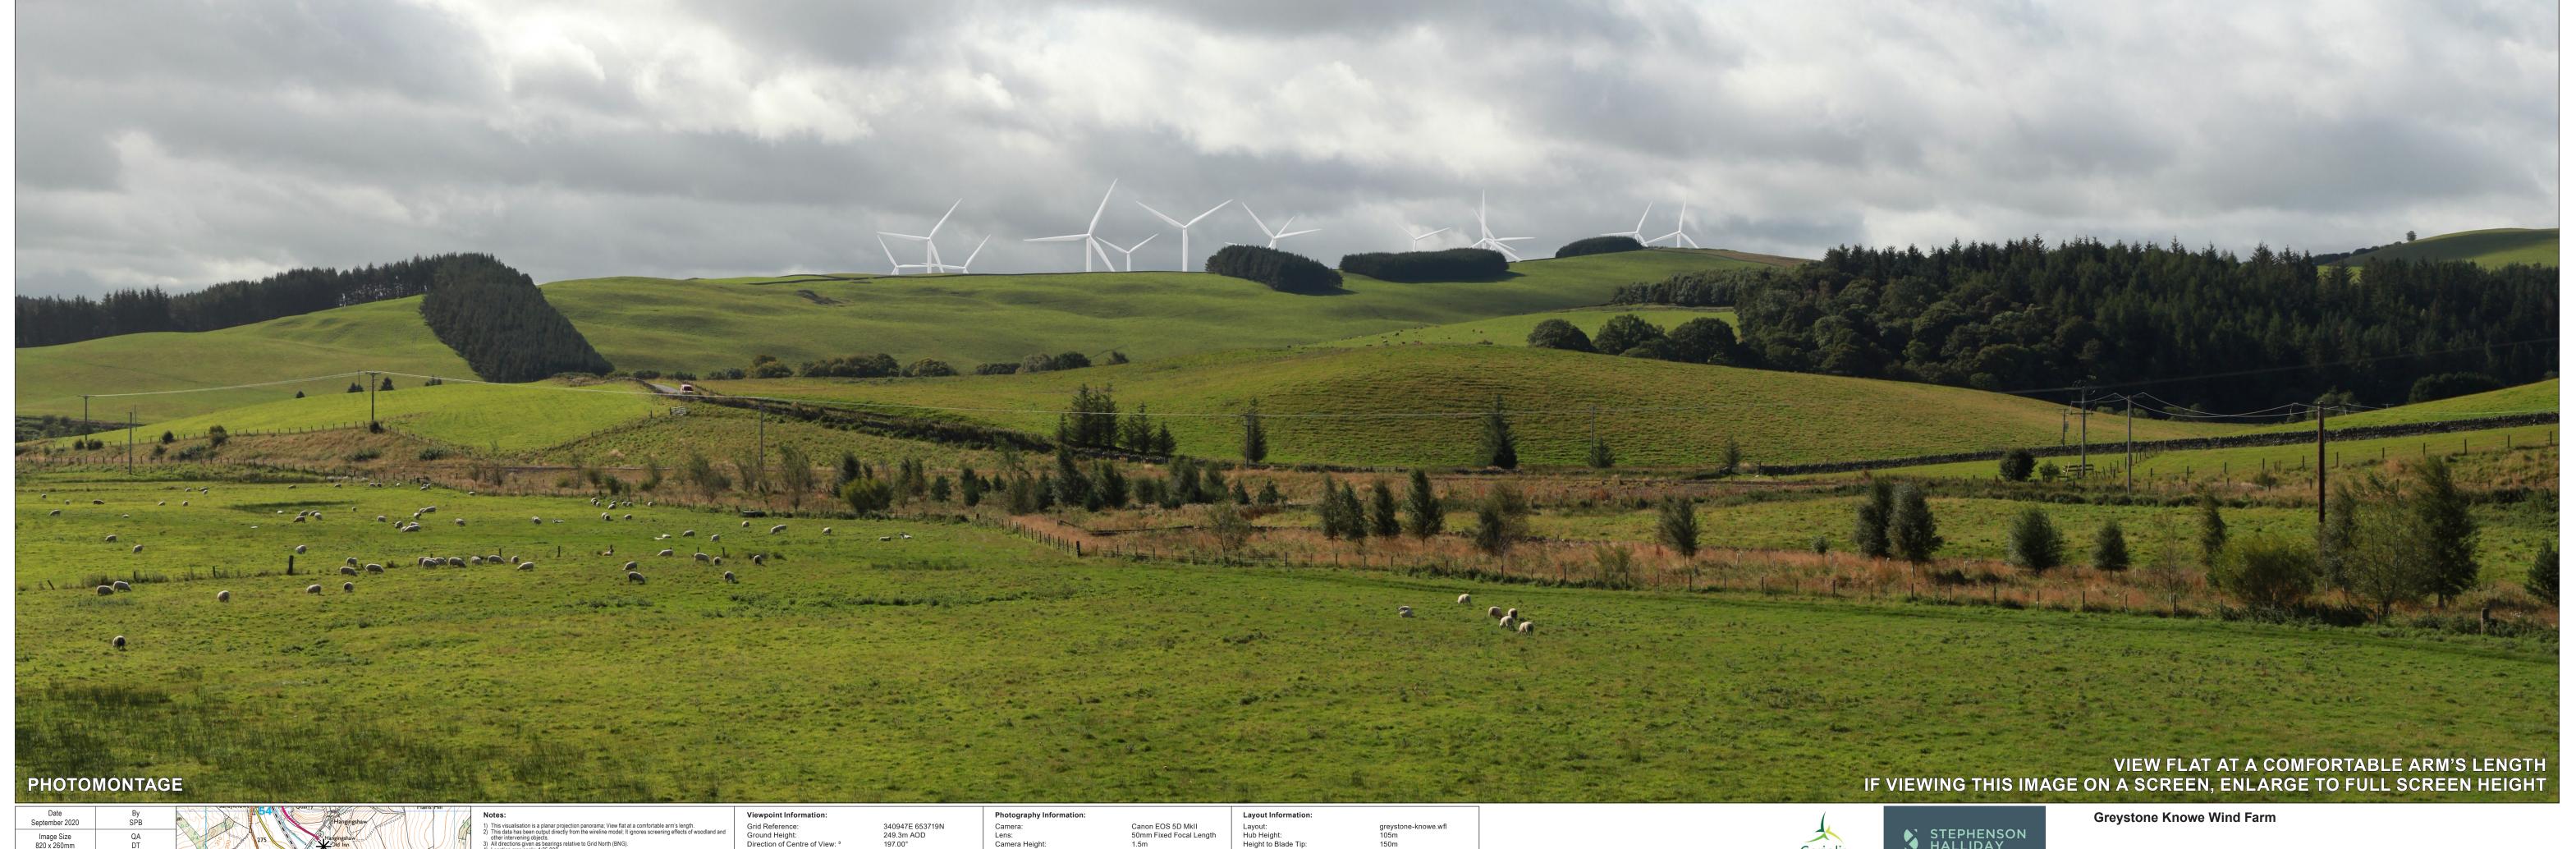

Viewpoint: A7 at Hangingshaw PHOTOMONTAGE VISUALISATION

Date September 2020 Image Size 820 x 260mm Paper Size 840 x 297mm

Grid Reference:
Ground Height:
Direction of Centre of View: <sup>3</sup>
Horizontal Field of View:
Vertical Field of View:
Principal Distance: