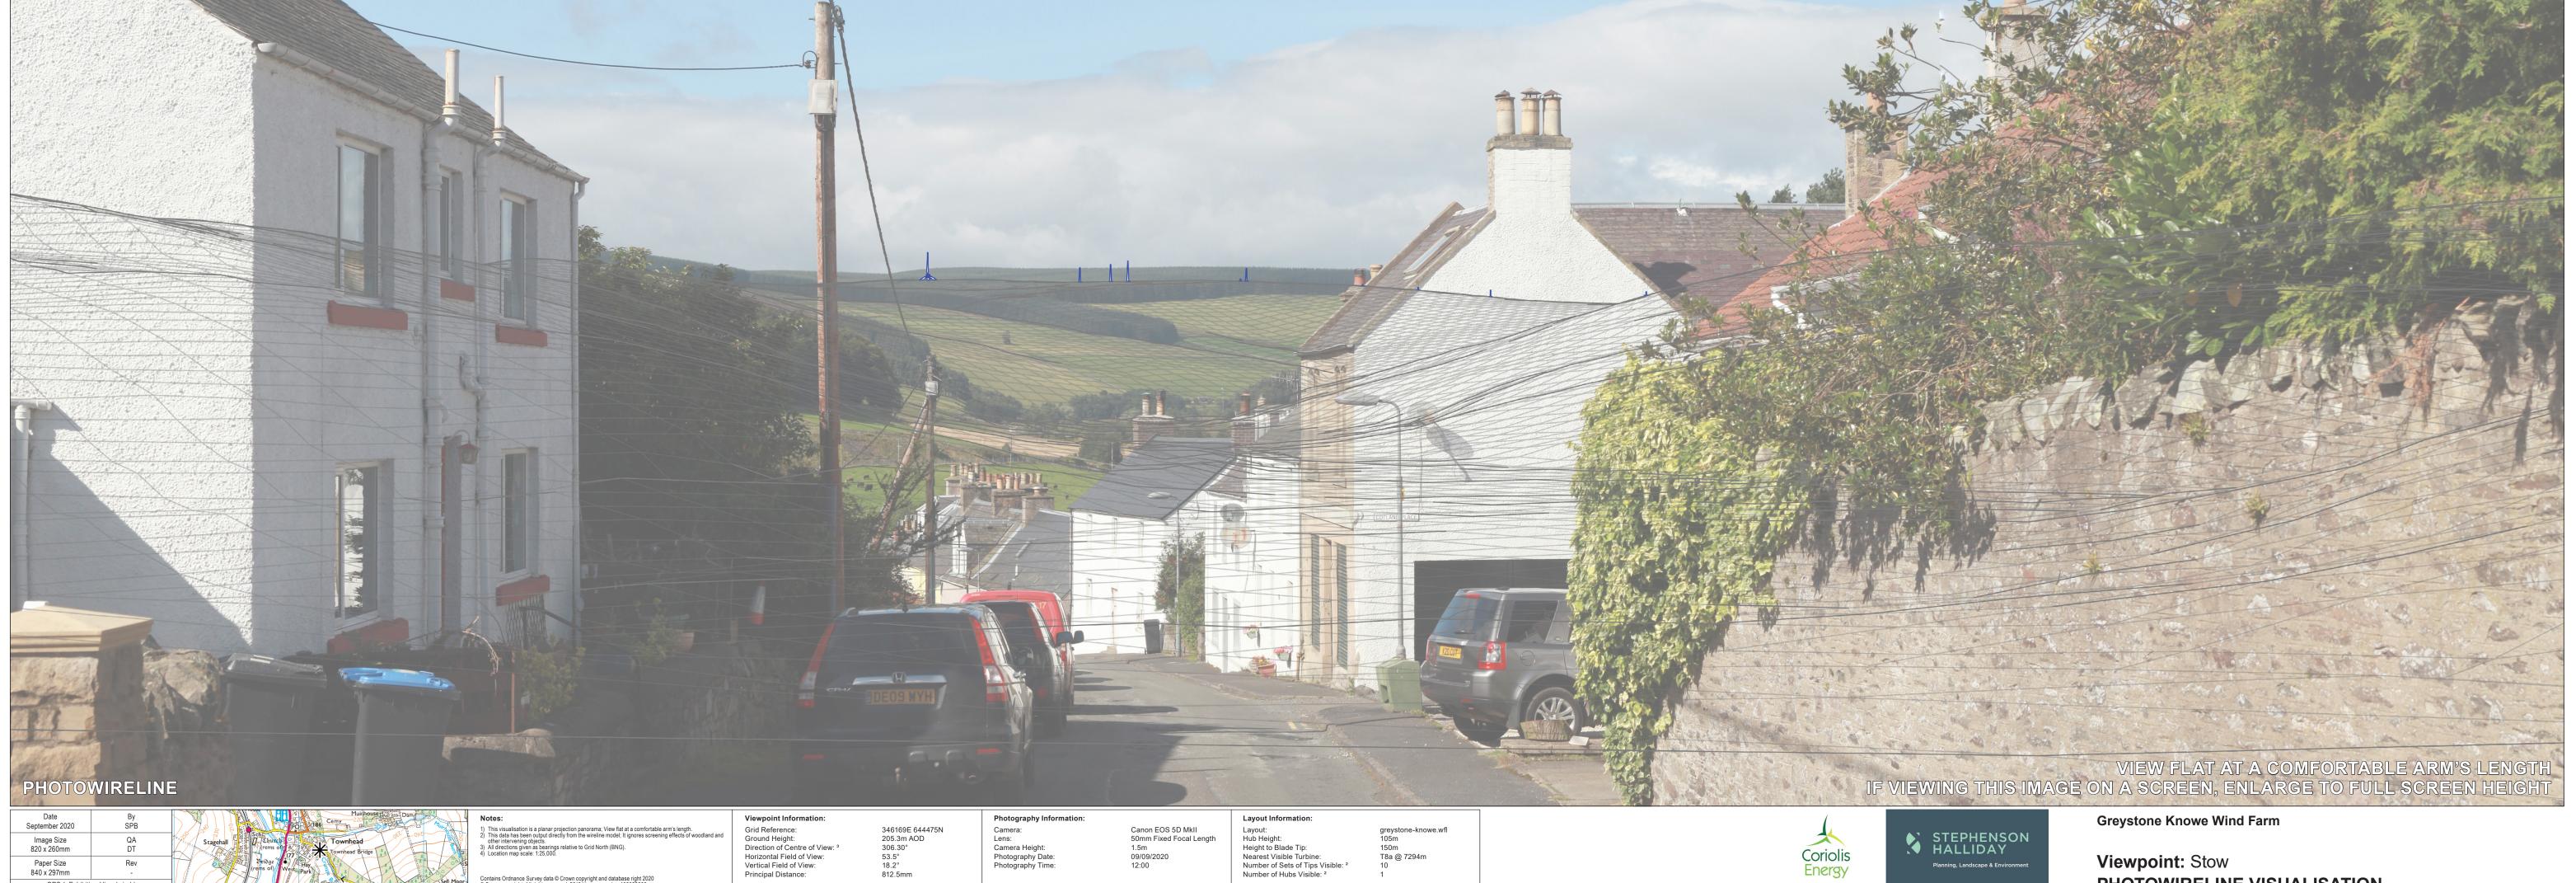

greystone-knowe.wfl 105m 150m T8a @ 7294m 10

Viewpoint: Stow PHOTOWIRELINE VISUALISATION